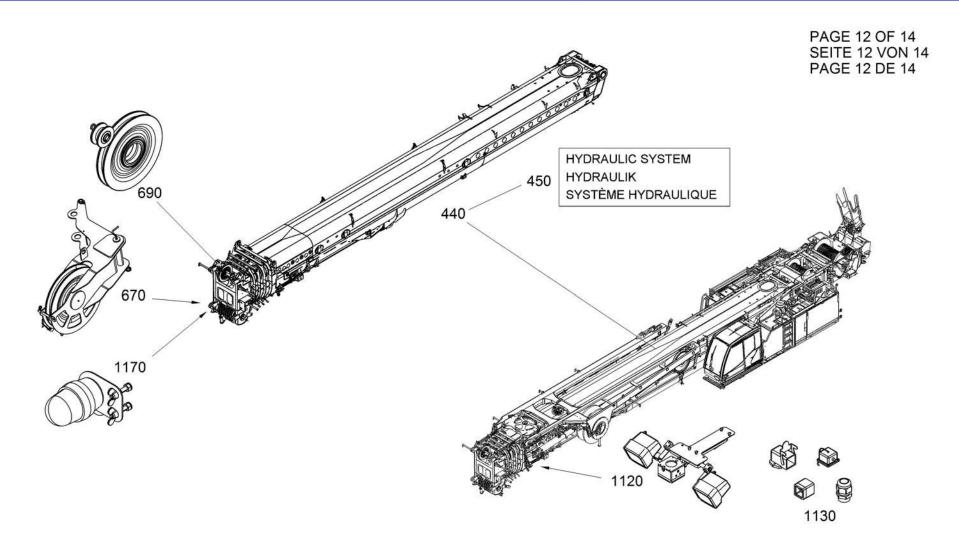

from No / up to No

Figure Bild

ATF400G-6

Figure

from No / up to No

Figure Bild

ATF400G-6

Figure

TADANO

from No / up to No

Figure Bild

ATF400G-6

Figure

from No / up to No

Figure Bild

ATF400G-6

Figure

TADANO

from No / up to No

Figure Bild

ATF400G-6

Figure

**TADANO**0000-01

from No / up to No

**Figure** Bild

ATF400G-6

from No / up to No

Figure Bild

ATF400G-6

Figure

**TADANO**0000-01

Figure Bild

ATF400G-6

Figure

PAGE 8 OF 14 SEITE 8 VON 14 PAGE 8 DE 14

from No / up to No

Figure Bild

ATF400G-6

**TADANO**0000-01

from No / up to No

Figure Bild

ATF400G-6

Figure

TADANO

from No / up to No

Figure Bild

ATF400G-6

0

from No / up to No

Figure Bild

ATF400G-6

Figure

TADANO

| SUPERSTRUCTURE | from No / up to No | Figure                | TADANO  |
|----------------|--------------------|-----------------------|---------|
| OBERWAGEN      |                    | <b>Bild</b> ATF400G-6 |         |
| SUPERSTRUCTURE |                    | Figure                | 0000-01 |