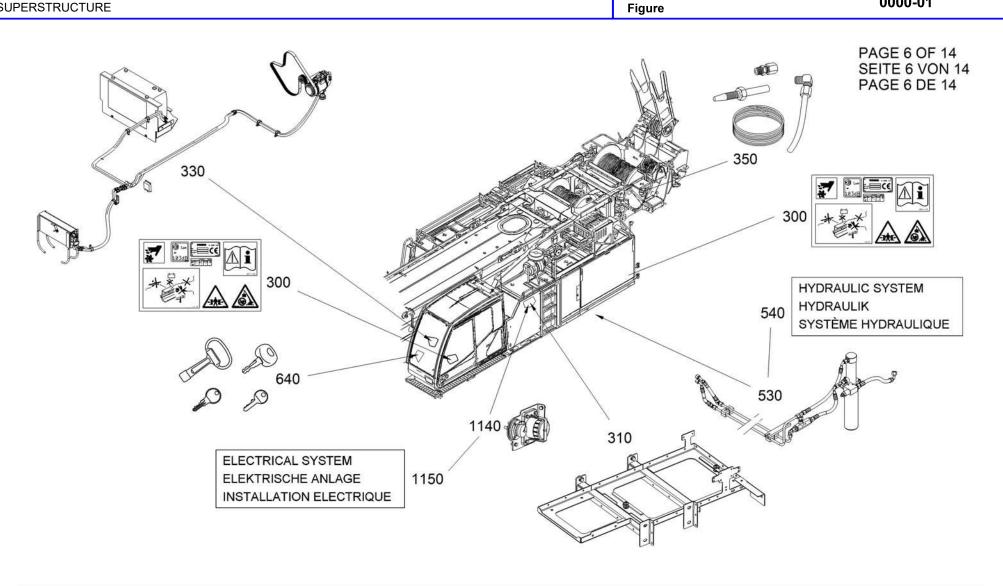

from No / up to No

Figure Bild

ATF400G-6

Figure

TADANO

| SUPERSTRUCTURE | from No / up to No | Figure                | TADANO  |
|----------------|--------------------|-----------------------|---------|
| OBERWAGEN      |                    | <b>Bild</b> ATF400G-6 |         |
| SUPERSTRUCTURE |                    | Figure                | 0000-01 |