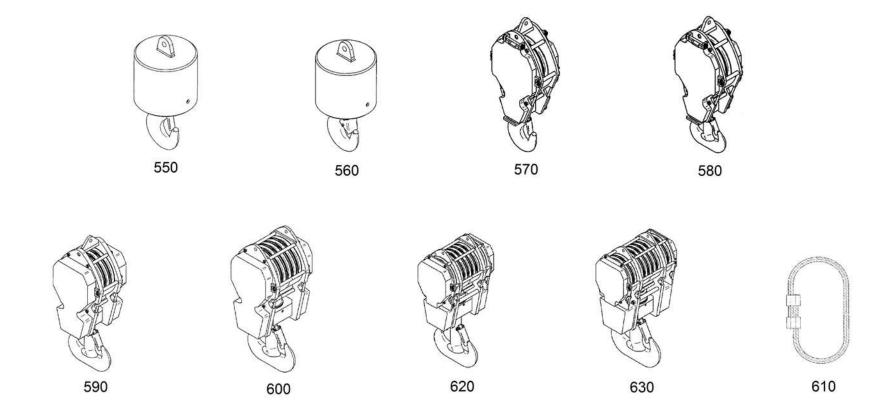

from No / up to No

Figure Bild

ATF400G-6

Figure





from No / up to No

Figure Bild

ATF400G-6

Figure

TADANO



from No / up to No

Figure Bild

ATF400G-6

Figure





from No / up to No

Figure Bild

ATF400G-6

Figure

TADANO



from No / up to No

Figure Bild

ATF400G-6

Figure

**TADANO**0000-01



from No / up to No

**Figure** Bild

ATF400G-6





from No / up to No

Figure Bild

ATF400G-6

Figure

**TADANO**0000-01



Figure Bild

ATF400G-6

Figure



PAGE 8 OF 14 SEITE 8 VON 14 PAGE 8 DE 14



from No / up to No

Figure Bild

ATF400G-6

**TADANO**0000-01



from No / up to No

Figure Bild

ATF400G-6

Figure

TADANO



from No / up to No

Figure Bild

ATF400G-6

0





from No / up to No

Figure Bild

ATF400G-6

Figure

TADANO



| SUPERSTRUCTURE | from No / up to No | Figure                | TADANO  |
|----------------|--------------------|-----------------------|---------|
| OBERWAGEN      |                    | <b>Bild</b> ATF400G-6 |         |
| SUPERSTRUCTURE |                    | Figure                | 0000-01 |