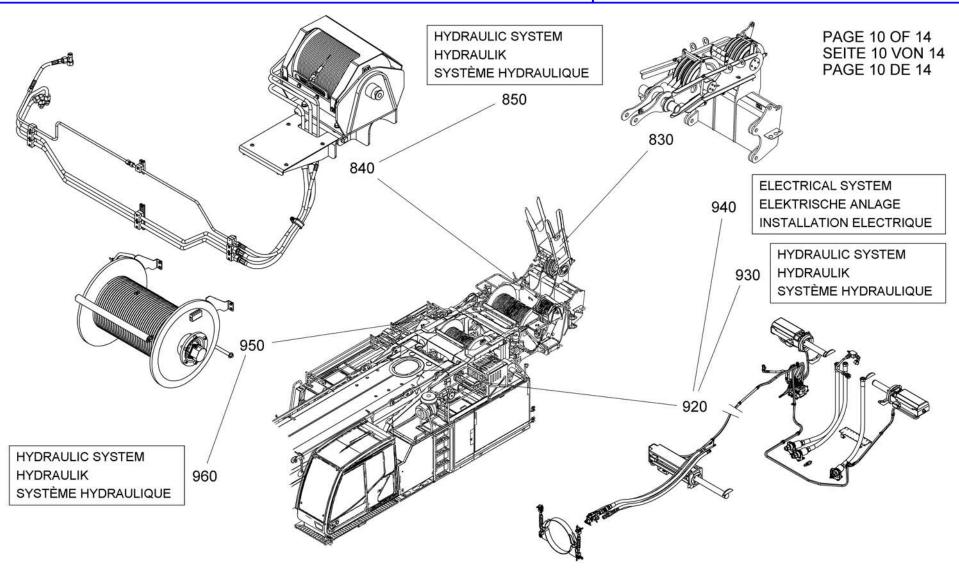

from No / up to No

Figure Bild

ATF400G-6

Figure





from No / up to No

Figure Bild

ATF400G-6

Figure

TADANO



from No / up to No

Figure Bild

ATF400G-6

Figure





from No / up to No

Figure Bild

ATF400G-6

Figure

TADANO



from No / up to No

Figure Bild

ATF400G-6

Figure

**TADANO**0000-01



from No / up to No

**Figure** Bild

ATF400G-6





from No / up to No

Figure Bild

ATF400G-6

Figure

**TADANO**0000-01



Figure Bild

ATF400G-6

Figure



PAGE 8 OF 14 SEITE 8 VON 14 PAGE 8 DE 14



from No / up to No

Figure Bild

ATF400G-6

**TADANO**0000-01



from No / up to No

Figure Bild

ATF400G-6

Figure

TADANO



from No / up to No

Figure Bild

ATF400G-6

0





from No / up to No

Figure Bild

ATF400G-6

Figure

TADANO



| SUPERSTRUCTURE | from No / up to No | Figure                | TADANO  |
|----------------|--------------------|-----------------------|---------|
| OBERWAGEN      |                    | <b>Bild</b> ATF400G-6 |         |
| SUPERSTRUCTURE |                    | Figure                | 0000-01 |