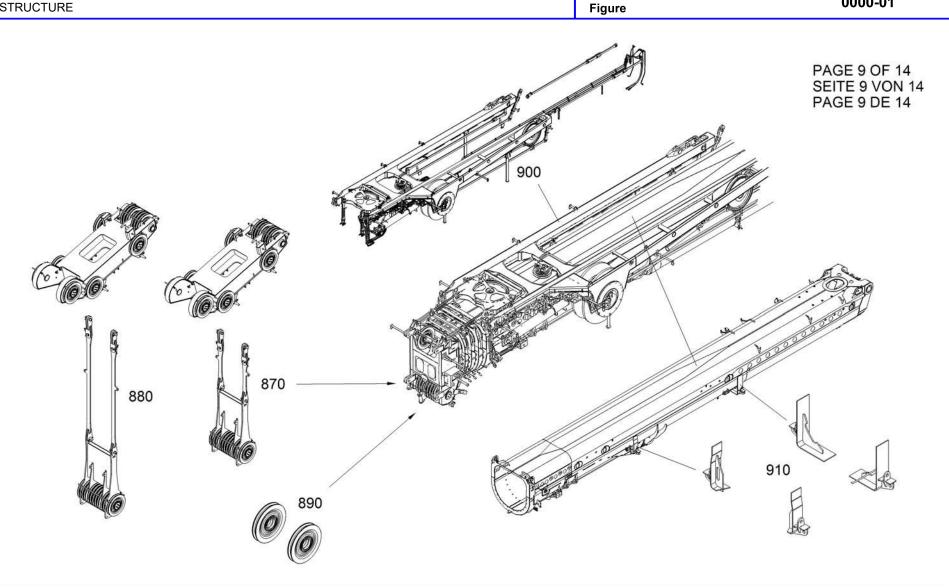

from No / up to No

Figure Bild

ATF400G-6

Figure





from No / up to No

Figure Bild

ATF400G-6

Figure

TADANO



from No / up to No

Figure Bild

ATF400G-6

Figure





from No / up to No

Figure Bild

ATF400G-6

Figure

TADANO



from No / up to No

Figure Bild

ATF400G-6

Figure

**TADANO**0000-01



from No / up to No

**Figure** Bild

ATF400G-6





from No / up to No

Figure Bild

ATF400G-6

Figure

**TADANO**0000-01



Figure Bild

ATF400G-6

Figure



PAGE 8 OF 14 SEITE 8 VON 14 PAGE 8 DE 14



from No / up to No

Figure Bild

ATF400G-6

**TADANO**0000-01



from No / up to No

Figure Bild

ATF400G-6

Figure

TADANO



from No / up to No

Figure Bild

ATF400G-6

0





from No / up to No

Figure Bild

ATF400G-6

Figure

TADANO



| SUPERSTRUCTURE | from No / up to No | Figure                | TADANO  |
|----------------|--------------------|-----------------------|---------|
| OBERWAGEN      |                    | <b>Bild</b> ATF400G-6 |         |
| SUPERSTRUCTURE |                    | Figure                | 0000-01 |