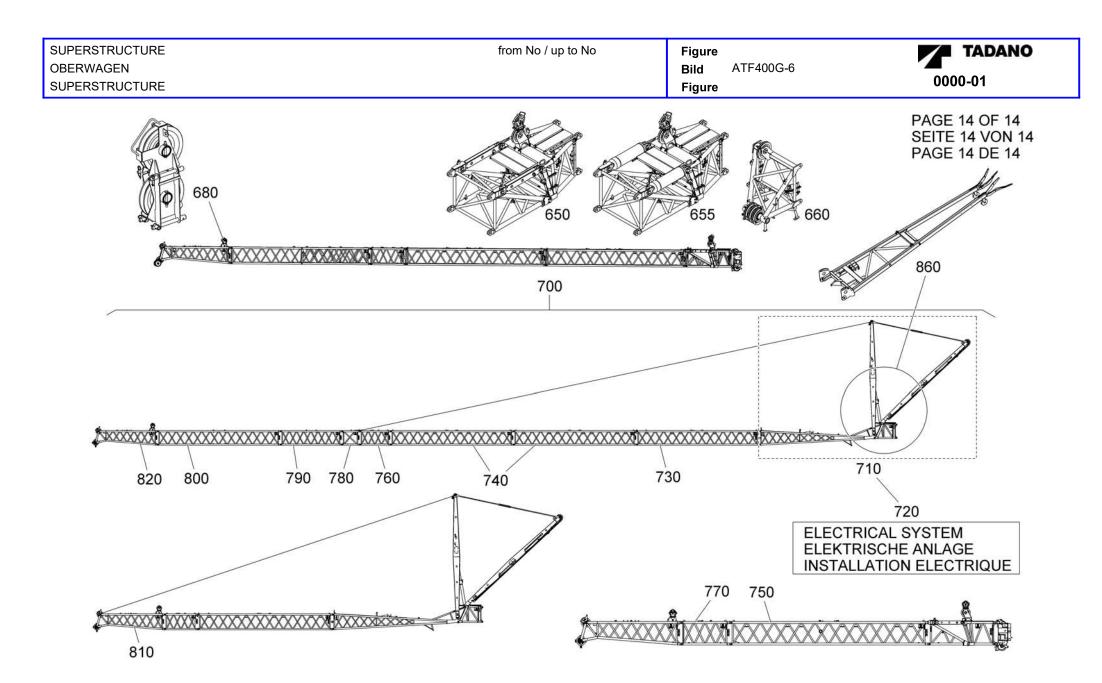

from No / up to No

Figure Bild

ATF400G-6

Figure

TADANO

| SUPERSTRUCTURE | from No / up to No | Figure                | TADANO  |
|----------------|--------------------|-----------------------|---------|
| OBERWAGEN      |                    | <b>Bild</b> ATF400G-6 |         |
| SUPERSTRUCTURE |                    | Figure                | 0000-01 |