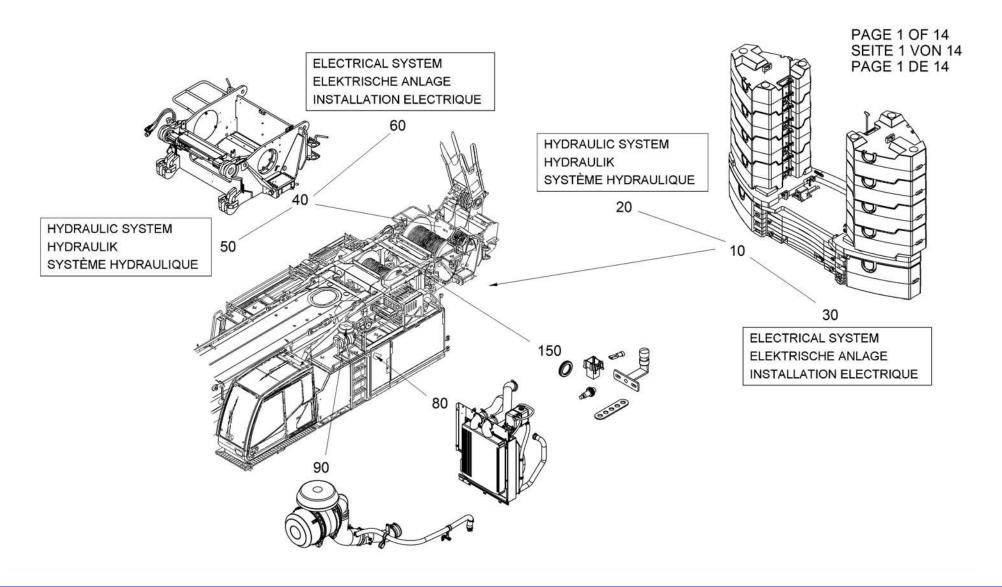

from No / up to No

Figure Bild

ATF400G-6

Figure





from No / up to No

Figure Bild

ATF400G-6

Figure

TADANO



from No / up to No

Figure Bild

ATF400G-6

Figure





from No / up to No

Figure Bild

ATF400G-6

Figure

TADANO



from No / up to No

Figure Bild

ATF400G-6

Figure

**TADANO**0000-01



from No / up to No

**Figure** Bild

ATF400G-6





from No / up to No

Figure Bild

ATF400G-6

Figure

**TADANO**0000-01



Figure Bild

ATF400G-6

Figure



PAGE 8 OF 14 SEITE 8 VON 14 PAGE 8 DE 14



from No / up to No

Figure Bild

ATF400G-6

**TADANO**0000-01



from No / up to No

Figure Bild

ATF400G-6

Figure

TADANO



from No / up to No

Figure Bild

ATF400G-6

0





from No / up to No

Figure Bild

ATF400G-6

Figure

TADANO



| SUPERSTRUCTURE | from No / up to No | Figure                | TADANO  |
|----------------|----------