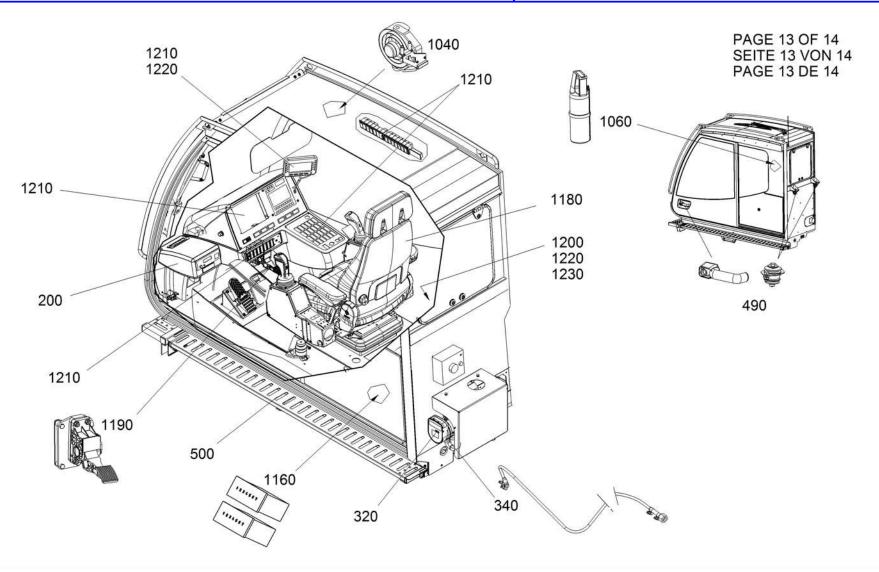

from No / up to No

Figure Bild

ATF400G-6

Figure

from No / up to No

Figure Bild

ATF400G-6

Figure

TADANO

from No / up to No

Figure Bild

ATF400G-6

Figure

from No / up to No

Figure Bild

ATF400G-6

Figure

TADANO

from No / up to No

Figure Bild

ATF400G-6

Figure

**TADANO**0000-01

from No / up to No

**Figure** Bild

ATF400G-6

from No / up to No

Figure Bild

ATF400G-6

Figure

**TADANO**0000-01

Figure Bild

ATF400G-6

Figure

PAGE 8 OF 14 SEITE 8 VON 14 PAGE 8 DE 14

from No / up to No

Figure Bild

ATF400G-6

**TADANO**0000-01

from No / up to No

Figure Bild

ATF400G-6

Figure

TADANO

from No / up to No

Figure Bild

ATF400G-6

0

from No / up to No

Figure Bild

ATF400G-6

Figure

TADANO

| SUPERSTRUCTURE | from No / up to No | Figure                | TADANO  |
|----------------|--------------------|-----------------------|---------|
| OBERWAGEN      |                    | <b>Bild</b> ATF400G-6 |         |
| SUPERSTRUCTURE |                    | Figure                | 0000-01 |